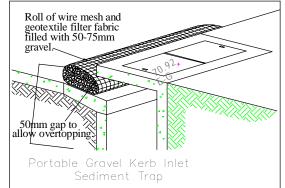

## **EROSION NOTES:**

- 1. ALL EROSION AND SEDIMENT CONTROL MEASURES TO BE INSPECTED AND MAINTAINED DAILY BY SITE MANAGER
- 2. MINIMISE DISTURBED AREAS
- 3. ALL STOCKPILES TO BE CLEAR FROM DRAINS, GUTTERS AND FOOTPATHS.
- 4. DRAINAGE TO BE CONNECTED TO STORM WATER SYSTEM AS SOON AS POSSIBLE.
- 5. ROADS AND FOOTPATH TO BE SWEPT DAILY.
- 6. NO MATERIAL TO BE STORED ON FOOTPATH
- 7. SILT FENCE TO BE CONSTRUCTED AS PER DETAIL SHOWN OR BY USING AN APPROVED EQUIVALENT MEASURE. THE SILT FENCE IS TO BE CONSTRUCTED PRIOR TO ANY OTHER CONSTRUCTION ACTIVITIES. IT IS TO BE KEPT IN GOOD WORKING ORDER AT ALL TIMES. WHEN APPROXIMATELY 30% FULL OR AS DIRECTED BY COUNCIL'S REPRESENTATIVE, THE SILT FENCES ARE TO BE CLEARED OF SILT AND ORO THER BUILT UP MATERIALS.