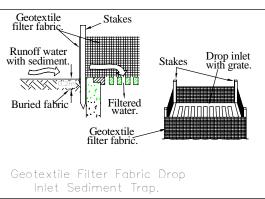

## **EROSION NOTES:**

- 1. ALL EROSION AND SEDIMENT CONTROL MEASURES TO BE INSPECTED AND MAINTAINED DAILY BY SITE MANAGER
- 2. MINIMISE DISTURBED AREAS
- 3. ALL STOCKPILES TO BE CLEAR FROM DRAINS, GUTTERS AND FOOTPATHS.
- 4. DRAINAGE TO BE CONNECTED TO STORM WATER SYSTEM AS SOON AS POSSIBLE.
- 5. ROADS AND FOOTPATH TO BE SWEPT DAILY.
- 6. NO MATERIAL TO BE STORED ON FOOTPATH
- 7. SILT FENCE TO BE CONSTRUCTED AS PER DETAIL SHOWN OR BY USING AN APPROVED EQUIVALENT MEASURE. THE SILT FENCE IS TO BE CONSTRUCTED PRIOR TO ANY OTHER CONSTRUCTION ACTIVITIES. IT IS TO BE KEPT IN GOOD WORKING ORDER AT ALL TIMES. WHEN APPROXIMATELY 30% FULL OR AS DIRECTED BY COUNCIL'S REPRESENTATIVE, THE SILT FENCES ARE TO BE CLEARED OF SILT AND ORO THER BUILT UP MATERIALS.