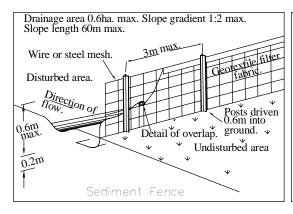

## **EROSION NOTES:**

- 1. ALL EROSION AND SEDIMENT CONTROL MEASURES TO BE INSPECTED AND MAINTAINED DAILY BY SITE MANAGER
- 2. MINIMISE DISTURBED AREAS
- 3. ALL STOCKPILES TO BE CLEAR FROM DRAINS, GUTTERS AND FOOTPATHS.
- 4. DRAINAGE TO BE CONNECTED TO STORM WATER SYSTEM AS SOON AS POSSIBLE.
- 5. ROADS AND FOOTPATH TO BE SWEPT DAILY.
- 6. NO MATERIAL TO BE STORED ON FOOTPATH
- 7. SILT FENCE TO BE CONSTRUCTED AS PER DETAIL SHOWN OR BY USING AN APPROVED EQUIVALENT MEASURE. THE SILT FENCE IS TO BE CONSTRUCTED PRIOR TO ANY OTHER CONSTRUCTION ACTIVITIES. IT IS TO BE KEPT IN GOOD WORKING ORDER AT ALL TIMES. WHEN APPROXIMATELY 30% FULL OR AS DIRECTED BY COUNCIL'S REPRESENTATIVE, THE SILT FENCES ARE TO BE CLEARED OF SILT AND ORO THER BUILT UP MATERIALS.