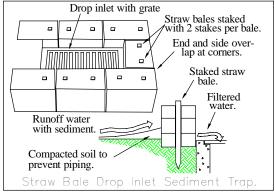

## **EROSION NOTES:**

- 1. ALL EROSION AND SEDIMENT CONTROL MEASURES TO BE INSPECTED AND MAINTAINED DAILY BY SITE MANAGER
- 2. MINIMISE DISTURBED AREAS
- 3. ALL STOCKPILES TO BE CLEAR FROM DRAINS, GUTTERS AND FOOTPATHS.
- 4. DRAINAGE TO BE CONNECTED TO STORM WATER SYSTEM AS SOON AS POSSIBLE.
- 5. ROADS AND FOOTPATH TO BE SWEPT DAILY.
- 6. NO MATERIAL TO BE STORED ON FOOTPATH
- 7. SILT FENCE TO BE CONSTRUCTED AS PER DETAIL SHOWN OR BY USING AN APPROVED EQUIVALENT MEASURE. THE SILT FENCE IS TO BE CONSTRUCTED PRIOR TO ANY OTHER CONSTRUCTION ACTIVITIES. IT IS TO BE KEPT IN GOOD WORKING ORDER AT ALL TIMES. WHEN APPROXIMATELY 30% FULL OR AS DIRECTED BY COUNCIL'S REPRESENTATIVE, THE SILT FENCES ARE TO BE CLEARED OF SILT AND ORO THER BUILT UP MATERIALS.