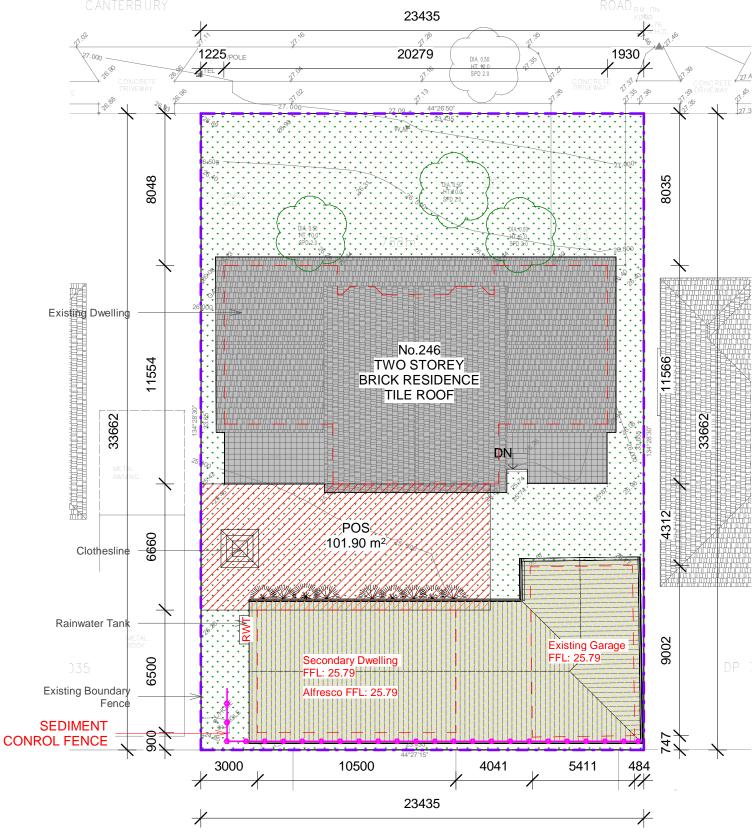

## **Erosion & Sediment Control Plan**

1:200

## **EROSION NOTES:**

- 1. ALL EROSION AND SEDIMENT CONTROL MEASURES TO BE INSPECTED AND MAINTAINED DAILY BY SITE MANAGER
- 2. MINIMISE DISTURBED AREAS
- 3. ALL STOCKPILES TO BE CLEAR FROM DRAINS, GUTTERS AND FOOTPATHS.
- 4. DRAINAGE TO BE CONNECTED TO STORM WATER SYSTEM AS SOON AS POSSIBLE.
- 5. ROADS AND FOOTPATH TO BE SWEPT DAILY.
- 6. NO MATERIAL TO BE STORED ON FOOTPATH
- 7. SILT FENCE TO BE CONSTRUCTED AS PER DETAIL SHOWN OR BY USING AN APPROVED EQUIVALENT MEASURE. THE SILT FENCE IS TO BE CONSTRUCTED PRIOR TO ANY OTHER CONSTRUCTION ACTIVITIES. IT IS TO BE KEPT IN GOOD WORKING ORDER AT ALL TIMES. WHEN APPROXIMATELY 30% FULL OR AS DIRECTED BY COUNCIL'S REPRESENTATIVE, THE SILT FENCES ARE TO BE CLEARED OF SILT AND ORO THER BUILT UP MATERIALS.

DRAWING TITLE: Erosion and Sediment Control Plan **DP**:771727

SITE ADDRESS: 246 Canterbury Rd, Revesby NSW 2212 CLIENT: Anwar El-Ache & Said El-Ache PROJECT TYPE: Proposed Secondary Dwelling & Re-roof of Existing Garage